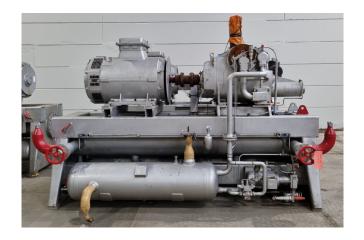

## Sabroe SAB 202 LF

## **Specifications**

| Brand                                    | Sabroe                                                                           |
|------------------------------------------|----------------------------------------------------------------------------------|
| Type                                     | SAB 202 LF                                                                       |
| Refrigerant                              | NH 3 (ammonia)                                                                   |
| kW at +10°C/+40°C                        | 3086,8*                                                                          |
| kW at 0°C/+40°C                          | 2153,9*                                                                          |
| kW at -5°C/+40°C                         | 1777,6*                                                                          |
| kW at -10°C/+40°C                        | 1453,6*                                                                          |
| kW at -20°C/+40°C                        | 1113,5*                                                                          |
| kW at -30°C/+40°C                        | 708,4*                                                                           |
| kW at -40°C/+40°C                        | 416,7*                                                                           |
| Electromotor Specs                       | 50 Hz - 315 kW - 2970                                                            |
|                                          |                                                                                  |
|                                          | RPM                                                                              |
| On steel base frame                      | RPM /                                                                            |
| On steel base frame Oil separator        |                                                                                  |
|                                          | ✓                                                                                |
| Oil separator                            |                                                                                  |
| Oil separator<br>Sight Glass             | / /                                                                              |
| Oil separator<br>Sight Glass<br>m3 / h   | <ul><li>/</li><li>/</li><li>/</li><li>2385</li></ul>                             |
| Oil separator<br>Sight Glass<br>m3 / h   | ✓ ✓ ✓ 2385 *Need a bigger                                                        |
| Oil separator<br>Sight Glass<br>m3 / h   | ✓ ✓ ✓ 2385 *Need a bigger electromotor to run                                    |
| Oil separator Sight Glass m3 / h Remarks | ✓ ✓ 2385 *Need a bigger electromotor to run these temperatures                   |
| Oil separator Sight Glass m3 / h Remarks | ✓ ✓ 2385 *Need a bigger electromotor to run these temperatures 3450x1600x2400 mm |

#### **Used Sabroe SAB 202 LF**

Used Sabroe SAB 202 LF compressor unit. Complete with a Sabroe SAB 202 LF screw compressor, OOSI 41142A oil cooler and a OHU 4131 oil seperator. \*Why choose for HOSBV? Were not only the largest used refrigeration specialist in Europe, but also, we deliver all equipment including an extensive test, warranty and industrial cleaning. \*If requested we are happy to arrange your logistics.