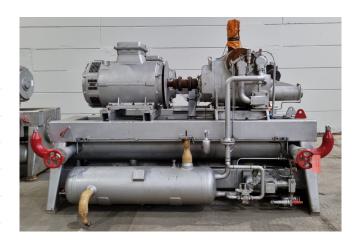

## Sabroe SAB 202 LF

## **Specifications**

| Brand                                    | Sabroe                                                                           |
|------------------------------------------|----------------------------------------------------------------------------------|
| Type                                     | SAB 202 LF                                                                       |
| Refrigerant                              | NH 3 (ammonia)                                                                   |
| kW at +10°C/+40°C                        | 3086,8*                                                                          |
| kW at 0°C/+40°C                          | 2153,9*                                                                          |
| kW at -5°C/+40°C                         | 1777,6*                                                                          |
| kW at -10°C/+40°C                        | 1453,6*                                                                          |
| kW at -20°C/+40°C                        | 1113,5*                                                                          |
| kW at -30°C/+40°C                        | 708,4*                                                                           |
| kW at -40°C/+40°C                        | 416,7*                                                                           |
| Electromotor Specs                       | 50 Hz - 315 kW - 2970                                                            |
|                                          |                                                                                  |
|                                          | RPM                                                                              |
| On steel base frame                      | RPM /                                                                            |
| On steel base frame Oil separator        |                                                                                  |
|                                          | ✓                                                                                |
| Oil separator                            |                                                                                  |
| Oil separator<br>Sight Glass             | / /                                                                              |
| Oil separator<br>Sight Glass<br>m3 / h   | <ul><li>/</li><li>/</li><li>/</li><li>2385</li></ul>                             |
| Oil separator<br>Sight Glass<br>m3 / h   | ✓ ✓ ✓ 2385 *Need a bigger                                                        |
| Oil separator<br>Sight Glass<br>m3 / h   | ✓ ✓ ✓ 2385 *Need a bigger electromotor to run                                    |
| Oil separator Sight Glass m3 / h Remarks | ✓ ✓ 2385 *Need a bigger electromotor to run these temperatures                   |
| Oil separator Sight Glass m3 / h Remarks | ✓ ✓ 2385 *Need a bigger electromotor to run these temperatures 3450x1600x2400 mm |

#### **Used Sabroe SAB 202 LF**

Used Sabroe SAB 202 LF compressor unit. Complete with a Sabroe SAB 202 LF screw compressor, OOSI 41142A oil cooler and a OHU 4131 oil seperator. \*Why choose for HOSBV? Were not only the largest used refrigeration specialist in Europe, but also, we deliver all equipment including an extensive test, warranty and industrial cleaning. \*If requested we are happy to arrange your logistics.