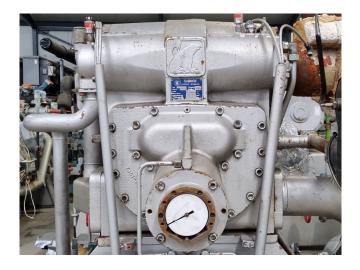

## Sabroe SAB 202 LF

#### **Used Sabroe SAB 202 LF**

Used Sabroe SAB 202 LF compressor unit. Complete with a Sabroe SAB 202 LF screw compressor, OOSI 41142A oil cooler and a OHU 4131 oil seperator. \*Why choose for HOSBV? Were not only the largest used refrigeration specialist in Europe, but also, we deliver all equipment including an extensive test, warranty and industrial cleaning. \*If requested we are happy to arrange your logistics.