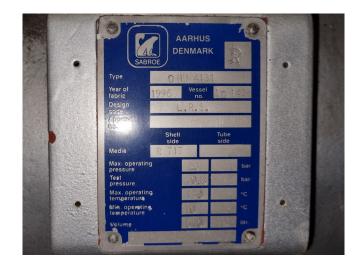

#### **Used Sabroe SAB 202 LF**

Used Sabroe SAB 202 LF compressor unit. Complete with a Sabroe SAB 202 LF screw compressor, OOSI 41142A oil cooler and a OHU 4131 oil seperator. \*Why choose for HOSBV? Were not only the largest used refrigeration specialist in Europe, but also, we deliver all equipment including an extensive test, warranty and industrial cleaning. \*If requested we are happy to arrange your logistics.