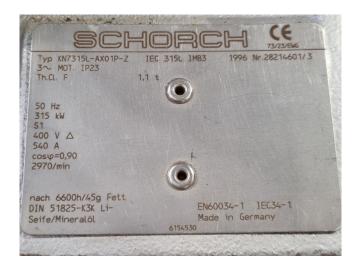

## **Specifications**

| Brand                                    | Sabroe                                                                           |
|------------------------------------------|----------------------------------------------------------------------------------|
| Type                                     | SAB 202 LF                                                                       |
| Refrigerant                              | NH 3 (ammonia)                                                                   |
| kW at +10°C/+40°C                        | 3086,8*                                                                          |
| kW at 0°C/+40°C                          | 2153,9*                                                                          |
| kW at -5°C/+40°C                         | 1777,6*                                                                          |
| kW at -10°C/+40°C                        | 1453,6*                                                                          |
| kW at -20°C/+40°C                        | 1113,5*                                                                          |
| kW at -30°C/+40°C                        | 708,4*                                                                           |
| kW at -40°C/+40°C                        | 416,7*                                                                           |
| Electromotor Specs                       | 50 Hz - 315 kW - 2970                                                            |
|                                          |                                                                                  |
|                                          | RPM                                                                              |
| On steel base frame                      | RPM /                                                                            |
| On steel base frame Oil separator        |                                                                                  |
|                                          | ✓                                                                                |
| Oil separator                            |                                                                                  |
| Oil separator<br>Sight Glass             | / /                                                                              |
| Oil separator<br>Sight Glass<br>m3 / h   | <ul><li>/</li><li>/</li><li>/</li><li>2385</li></ul>                             |
| Oil separator<br>Sight Glass<br>m3 / h   | ✓ ✓ ✓ 2385 *Need a bigger                                                        |
| Oil separator<br>Sight Glass<br>m3 / h   | ✓ ✓ ✓ 2385 *Need a bigger electromotor to run                                    |
| Oil separator Sight Glass m3 / h Remarks | ✓ ✓ 2385 *Need a bigger electromotor to run these temperatures                   |
| Oil separator Sight Glass m3 / h Remarks | ✓ ✓ 2385 *Need a bigger electromotor to run these temperatures 3450x1600x2400 mm |