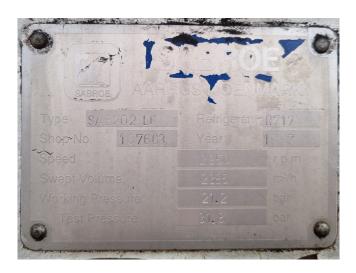

## Sabroe SAB 202 LF

## **Specifications**

| Brand                                    | Sabroe                                                                           |
|------------------------------------------|----------------------------------------------------------------------------------|
| Type                                     | SAB 202 LF                                                                       |
| Refrigerant                              | NH 3 (ammonia)                                                                   |
| kW at +10°C/+40°C                        | 3086,8*                                                                          |
| kW at 0°C/+40°C                          | 2153,9*                                                                          |
| kW at -5°C/+40°C                         | 1777,6*                                                                          |
| kW at -10°C/+40°C                        | 1453,6*                                                                          |
| kW at -20°C/+40°C                        | 1113,5*                                                                          |
| kW at -30°C/+40°C                        | 708,4*                                                                           |
| kW at -40°C/+40°C                        | 416,7*                                                                           |
| Electromotor Specs                       | 50 Hz - 315 kW - 2970                                                            |
|                                          |                                                                                  |
|                                          | RPM                                                                              |
| On steel base frame                      | RPM /                                                                            |
| On steel base frame Oil separator        |                                                                                  |
|                                          | ✓                                                                                |
| Oil separator                            |                                                                                  |
| Oil separator<br>Sight Glass             | / /                                                                              |
| Oil separator<br>Sight Glass<br>m3 / h   | <ul><li>/</li><li>/</li><li>/</li><li>2385</li></ul>                             |
| Oil separator<br>Sight Glass<br>m3 / h   | ✓ ✓ ✓ 2385 *Need a bigger                                                        |
| Oil separator<br>Sight Glass<br>m3 / h   | ✓ ✓ ✓ 2385 *Need a bigger electromotor to run                                    |
| Oil separator Sight Glass m3 / h Remarks | ✓ ✓ 2385 *Need a bigger electromotor to run these temperatures                   |
| Oil separator Sight Glass m3 / h Remarks | ✓ ✓ 2385 *Need a bigger electromotor to run these temperatures 3450x1600x2400 mm |

#### **Used Sabroe SAB 202 LF**

Used Sabroe SAB 202 LF compressor unit. Complete with a Sabroe SAB 202 LF screw compressor, OOSI 41142A oil cooler and a OHU 4131 oil seperator. \*Why choose for HOSBV? Were not only the largest used refrigeration specialist in Europe, but also, we deliver all equipment including an extensive test, warranty and industrial cleaning. \*If requested we are happy to arrange your logistics.