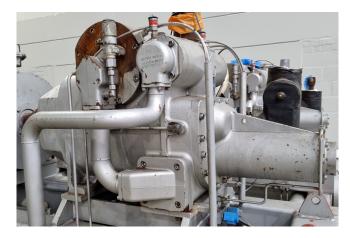

## Sabroe SAB 202 LF

#### **Used Sabroe SAB 202 LF**

Used Sabroe SAB 202 LF compressor unit. Complete with a Sabroe SAB 202 LF screw compressor, OOSI 41142A oil cooler and a OHU 4131 oil seperator. \*Why choose for HOSBV? Were not only the largest used refrigeration specialist in Europe, but also, we deliver all equipment including an extensive test, warranty and industrial cleaning. \*If requested we are happy to arrange your logistics.