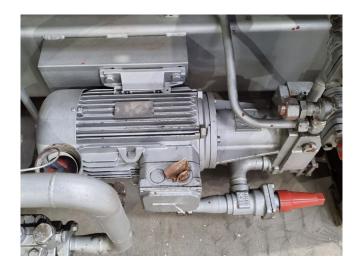

## **Specifications**

| Brand                                    | Sabroe                                                                           |
|------------------------------------------|----------------------------------------------------------------------------------|
| Type                                     | SAB 202 LF                                                                       |
| Refrigerant                              | NH 3 (ammonia)                                                                   |
| kW at +10°C/+40°C                        | 3086,8*                                                                          |
| kW at 0°C/+40°C                          | 2153,9*                                                                          |
| kW at -5°C/+40°C                         | 1777,6*                                                                          |
| kW at -10°C/+40°C                        | 1453,6*                                                                          |
| kW at -20°C/+40°C                        | 1113,5*                                                                          |
| kW at -30°C/+40°C                        | 708,4*                                                                           |
| kW at -40°C/+40°C                        | 416,7*                                                                           |
| Electromotor Specs                       | 50 Hz - 315 kW - 2970                                                            |
|                                          |                                                                                  |
|                                          | RPM                                                                              |
| On steel base frame                      | RPM /                                                                            |
| On steel base frame Oil separator        |                                                                                  |
|                                          | ✓                                                                                |
| Oil separator                            |                                                                                  |
| Oil separator<br>Sight Glass             | / /                                                                              |
| Oil separator<br>Sight Glass<br>m3 / h   | <ul><li>/</li><li>/</li><li>/</li><li>2385</li></ul>                             |
| Oil separator<br>Sight Glass<br>m3 / h   | ✓ ✓ ✓ 2385 *Need a bigger                                                        |
| Oil separator<br>Sight Glass<br>m3 / h   | ✓ ✓ ✓ 2385 *Need a bigger electromotor to run                                    |
| Oil separator Sight Glass m3 / h Remarks | ✓ ✓ 2385 *Need a bigger electromotor to run these temperatures                   |
| Oil separator Sight Glass m3 / h Remarks | ✓ ✓ 2385 *Need a bigger electromotor to run these temperatures 3450x1600x2400 mm |

#### **Used Sabroe SAB 202 LF**

Used Sabroe SAB 202 LF compressor unit. Complete with a Sabroe SAB 202 LF screw compressor, OOSI 41142A oil cooler and a OHU 4131 oil seperator. \*Why choose for HOSBV? Were not only the largest used refrigeration specialist in Europe, but also, we deliver all equipment including an extensive test, warranty and industrial cleaning. \*If requested we are happy to arrange your logistics.