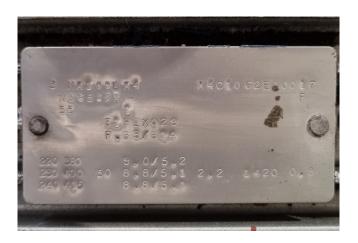

## **Specifications**

| Brand                                    | Sabroe                                                                           |
|------------------------------------------|----------------------------------------------------------------------------------|
| Type                                     | SAB 202 LF                                                                       |
| Refrigerant                              | NH 3 (ammonia)                                                                   |
| kW at +10°C/+40°C                        | 3086,8*                                                                          |
| kW at 0°C/+40°C                          | 2153,9*                                                                          |
| kW at -5°C/+40°C                         | 1777,6*                                                                          |
| kW at -10°C/+40°C                        | 1453,6*                                                                          |
| kW at -20°C/+40°C                        | 1113,5*                                                                          |
| kW at -30°C/+40°C                        | 708,4*                                                                           |
| kW at -40°C/+40°C                        | 416,7*                                                                           |
| Electromotor Specs                       | 50 Hz - 315 kW - 2970                                                            |
|                                          |                                                                                  |
|                                          | RPM                                                                              |
| On steel base frame                      | RPM /                                                                            |
| On steel base frame Oil separator        |                                                                                  |
|                                          | ✓                                                                                |
| Oil separator                            |                                                                                  |
| Oil separator<br>Sight Glass             | / /                                                                              |
| Oil separator<br>Sight Glass<br>m3 / h   | <ul><li>/</li><li>/</li><li>/</li><li>2385</li></ul>                             |
| Oil separator<br>Sight Glass<br>m3 / h   | ✓ ✓ ✓ 2385 *Need a bigger                                                        |
| Oil separator<br>Sight Glass<br>m3 / h   | ✓ ✓ ✓ 2385 *Need a bigger electromotor to run                                    |
| Oil separator Sight Glass m3 / h Remarks | ✓ ✓ 2385 *Need a bigger electromotor to run these temperatures                   |
| Oil separator Sight Glass m3 / h Remarks | ✓ ✓ 2385 *Need a bigger electromotor to run these temperatures 3450x1600x2400 mm |