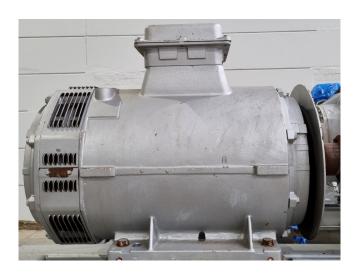

#### **Used Sabroe SAB 202 LF**

Used Sabroe SAB 202 LF compressor unit. Complete with a Sabroe SAB 202 LF screw compressor, OOSI 41142A oil cooler and a OHU 4131 oil seperator. \*Why choose for HOSBV? Were not only the largest used refrigeration specialist in Europe, but also, we deliver all equipment including an extensive test, warranty and industrial cleaning. \*If requested we are happy to arrange your logistics.