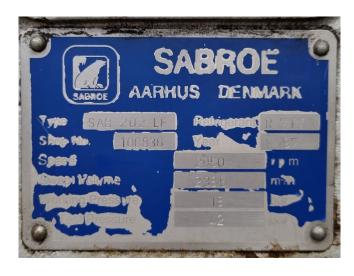

## Sabroe SAB 202 LF

## **Specifications**

| Brand                                    | Sabroe                                                                           |
|------------------------------------------|----------------------------------------------------------------------------------|
| Type                                     | SAB 202 LF                                                                       |
| Refrigerant                              | NH 3 (ammonia)                                                                   |
| kW at +10°C/+40°C                        | 3086,8*                                                                          |
| kW at 0°C/+40°C                          | 2153,9*                                                                          |
| kW at -5°C/+40°C                         | 1777,6*                                                                          |
| kW at -10°C/+40°C                        | 1453,6*                                                                          |
| kW at -20°C/+40°C                        | 1113,5*                                                                          |
| kW at -30°C/+40°C                        | 708,4*                                                                           |
| kW at -40°C/+40°C                        | 416,7*                                                                           |
| Electromotor Specs                       | 50 Hz - 315 kW - 2970                                                            |
|                                          |                                                                                  |
|                                          | RPM                                                                              |
| On steel base frame                      | RPM /                                                                            |
| On steel base frame Oil separator        |                                                                                  |
|                                          | ✓                                                                                |
| Oil separator                            |                                                                                  |
| Oil separator<br>Sight Glass             | / /                                                                              |
| Oil separator<br>Sight Glass<br>m3 / h   | <ul><li>/</li><li>/</li><li>/</li><li>2385</li></ul>                             |
| Oil separator<br>Sight Glass<br>m3 / h   | ✓ ✓ ✓ 2385 *Need a bigger                                                        |
| Oil separator<br>Sight Glass<br>m3 / h   | ✓ ✓ ✓ 2385 *Need a bigger electromotor to run                                    |
| Oil separator Sight Glass m3 / h Remarks | ✓ ✓ 2385 *Need a bigger electromotor to run these temperatures                   |
| Oil separator Sight Glass m3 / h Remarks | ✓ ✓ 2385 *Need a bigger electromotor to run these temperatures 3450x1600x2400 mm |

#### **Used Sabroe SAB 202 LF**

Used Sabroe SAB 202 LF compressor unit. Complete with a Sabroe SAB 202 LF screw compressor, OOSI 41142A oil cooler and a OHU 4131 oil seperator. \*Why choose for HOSBV? Were not only the largest used refrigeration specialist in Europe, but also, we deliver all equipment including an extensive test, warranty and industrial cleaning. \*If requested we are happy to arrange your logistics.